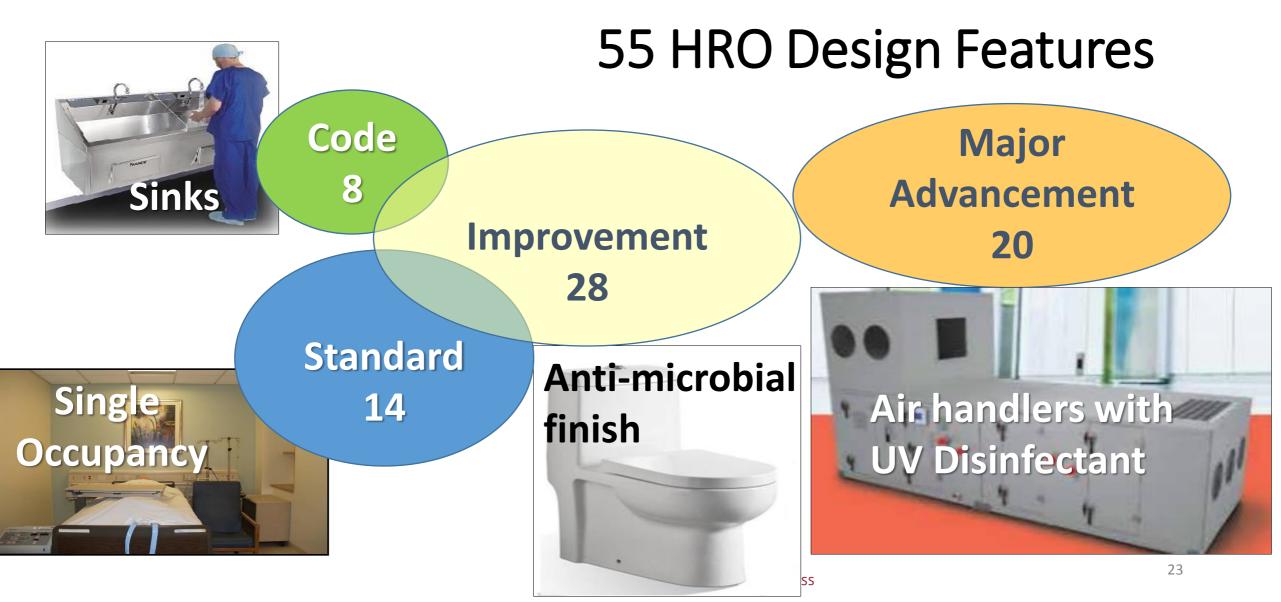

# **Buildings Affect Hospital Acquired Infections**

Reference: HERD Journal 2013