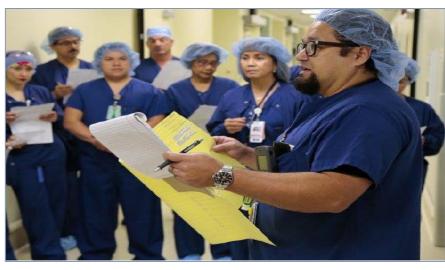

# Reliability Huddles

- Communication
- Sensitive to Front Line Operations

# Some of Sharp's Heroes

• Dr. Norm Chen – Sharp CV

Prevented wrong X-Ray being used for the wrong patient

• Molly Stark, Sharp Memorial

Detected IT error that could have caused wrong dose of insulin

• Bella Aminov, RN

Prevented wrong site surgery