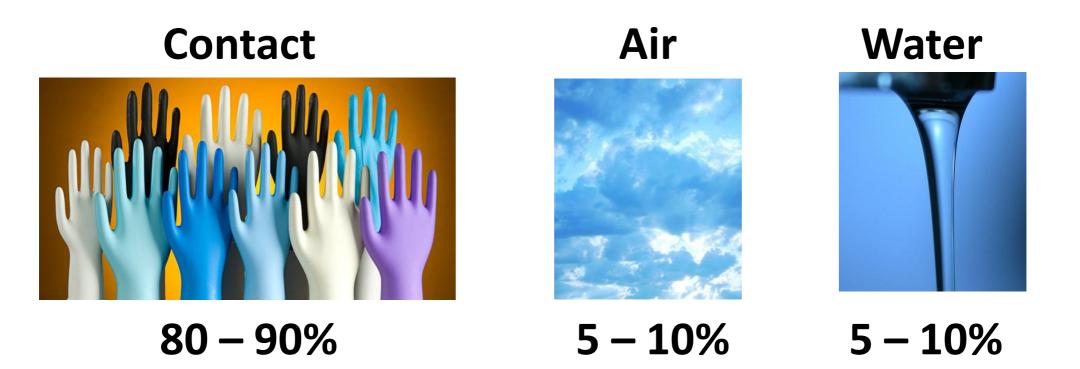

# **Buildings Affect Hospital Acquired Infections**

Reference: HERD Journal 2013