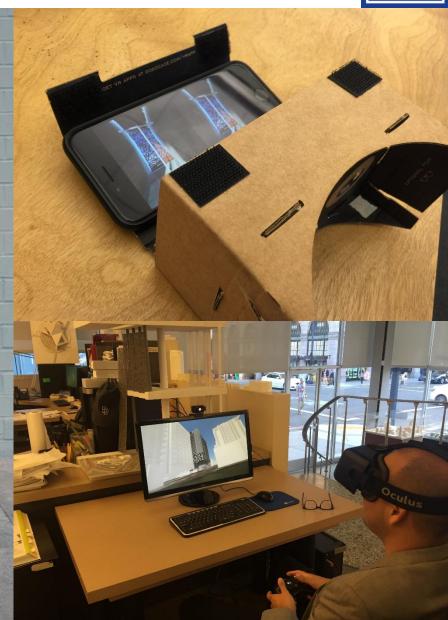

#### **Emerging Technologies in Design-Build**

DBIA

DESIGN-BUILD
INSTITUTE OF AMERICA

- VR / AR
  - Huh, yeah! What is it good for! . . . Absolutely Something!
- Technology Applications in the Field
  - To BIM or not to BIM
    - Spatial realities before they are real
  - BIM to FiM
    - Bringing the visual world to facilities maintenance
- Technology: It's all about Apps these days . .
  - Meet Challenges & Streamline Resolutions
  - Leading Edge vs. the Bleeding Edge

Emerging Technologies that are well-suited in a DB world