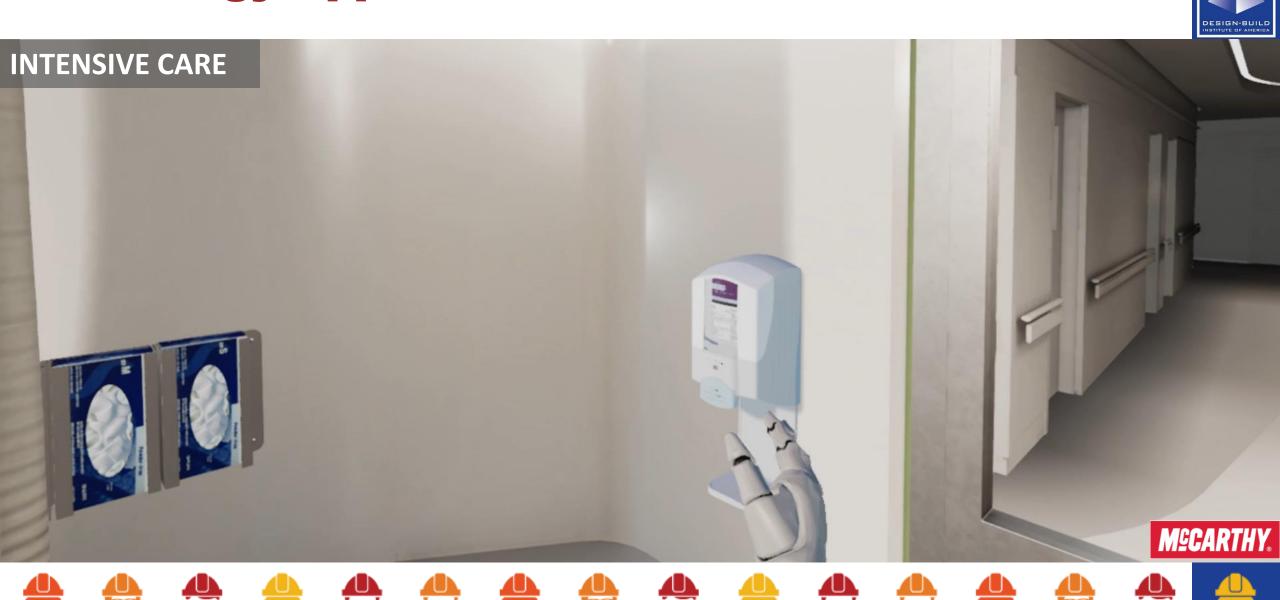

#### **Emerging Technologies in Design-Build**

DBIA

DESIGN-BUILD
INSTITUTE OF AMERICA

- VR / AR
  - Huh, yeah! What is it good for! . . . Absolutely Something!
- Technology Applications in the Field
  - To BIM or not to BIM
    - Spatial realities before they are real
  - BIM to FiM
    - Bringing the visual world to facilities maintenance
- Technology: It's all about Apps these days . .
  - Meet Challenges & Streamline Resolutions
  - Leading Edge vs. the Bleeding Edge

Emerging Technologies that are well-suited in a DB world