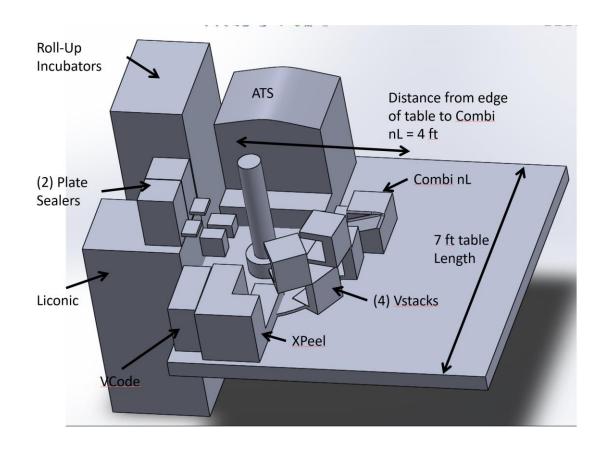

#### Vertex Pharmaceuticals, San Diego

DBIA

DESIGN-BUILD
INSTITUTE OF AMERICA

- 209,000 s.f. pharmaceutical R&D facility
- Construction Complete Spring 2018
- San Diego

#### Challenge

DBIA

DESIGN-BUILD
INSTITUTE BY AMERICA

- Design is complete
- Laboratory equipment is costly to move
- Equipment isn't adding value when its not running

#### **Instrument Cluster**