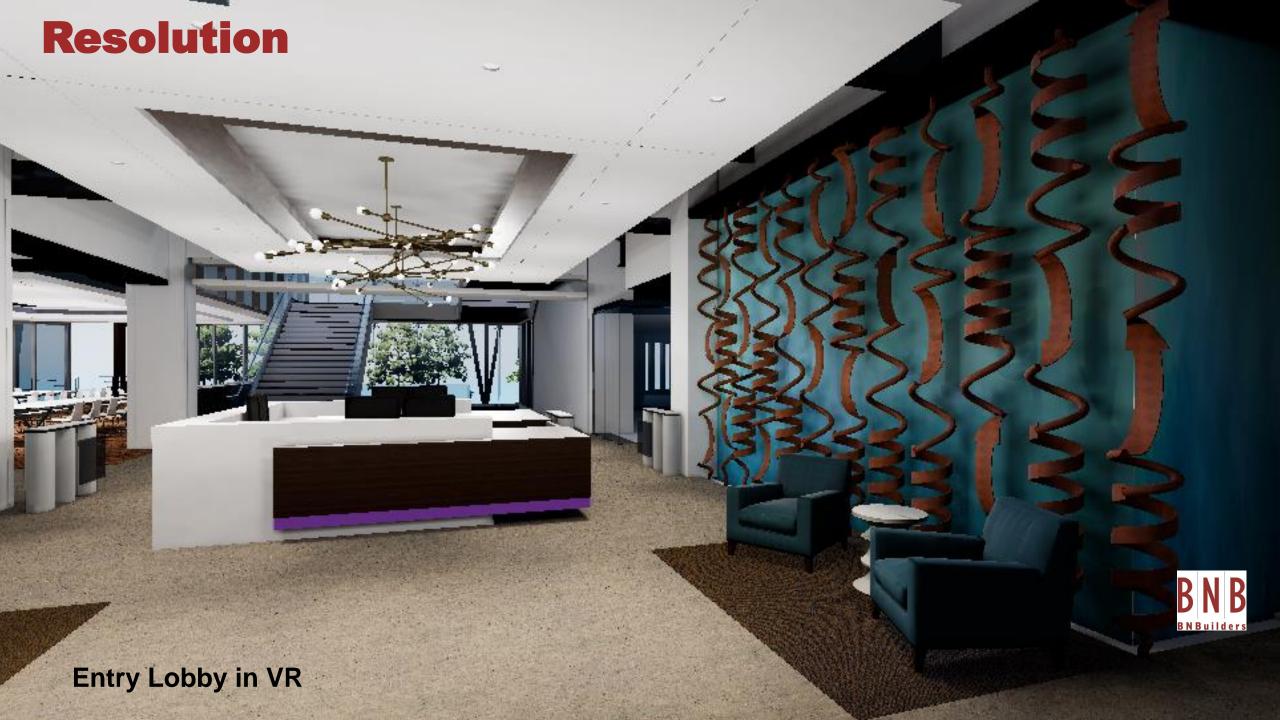

+ environments + brand strategy + graphics



































































DBIA





















































































































#### Vertex Pharmaceuticals, San Diego

DBIA

DESIGN-BUILD
INSTITUTE OF AMERICA

- 209,000 s.f. pharmaceutical R&D facility
- Construction Complete Spring 2018
- San Diego













































## Vertex Pharmaceuticals, San Diego





































#### Challenge

DBIA

DESIGN-BUILD
INSTITUTE BY AMERICA

- Design is complete
- Laboratory equipment is costly to move
- Equipment isn't adding value when its not running





#### Resolution



#### **Instrument Cluster**



#### Lab in VR







































#### Vertex will manage facility using BIM



































## Challenge

- Define scope
- Sharing model





#### **FACILITY MANAGER**



BIM



**CONTRACTOR** 









#### **Proposed Resolution**

DBIA

DESIGN-BUILD
INSTITUTE OF AMERICA

- COBie specification defines
  - Assets organization by programmatic space
  - Key identifying attributes
  - Naming convention
  - Phased Attribute Entry
  - Parties enter information





#### Resolution





Asset Management

ASSETS

**HO** 

SCOPE

DEFINE

Domestic Water Distribution

Sanitary Drainage

Process Support Plumbing Systems

Facility Fuel Systems

Heating Systems

#### **DEFINE STAGED DEVELOPMENT**







Special





DBIA









































DBIA

































# Emerging Te