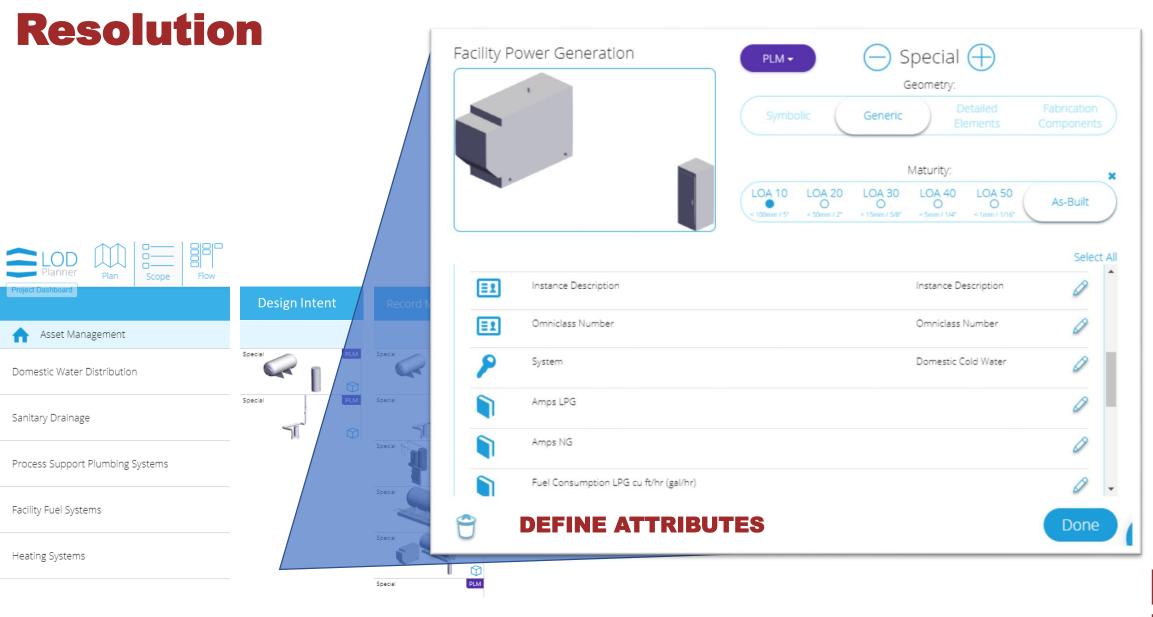

#### Resolution

#### **Proposed Resolution**

DBIA

DESIGN-BUILD
INSTITUTE OF AMERICA

- COBie specification defines
  - Assets organization by programmatic space
  - Key identifying attributes
  - Naming convention
  - Phased Attribute Entry
  - Parties enter information

#### Resolution

Asset Management

ASSETS

**HO** 

SCOPE

DEFINE

Domestic Water Distribution

Sanitary Drainage

Process Support Plumbing Systems

Facility Fuel Systems

Heating Systems